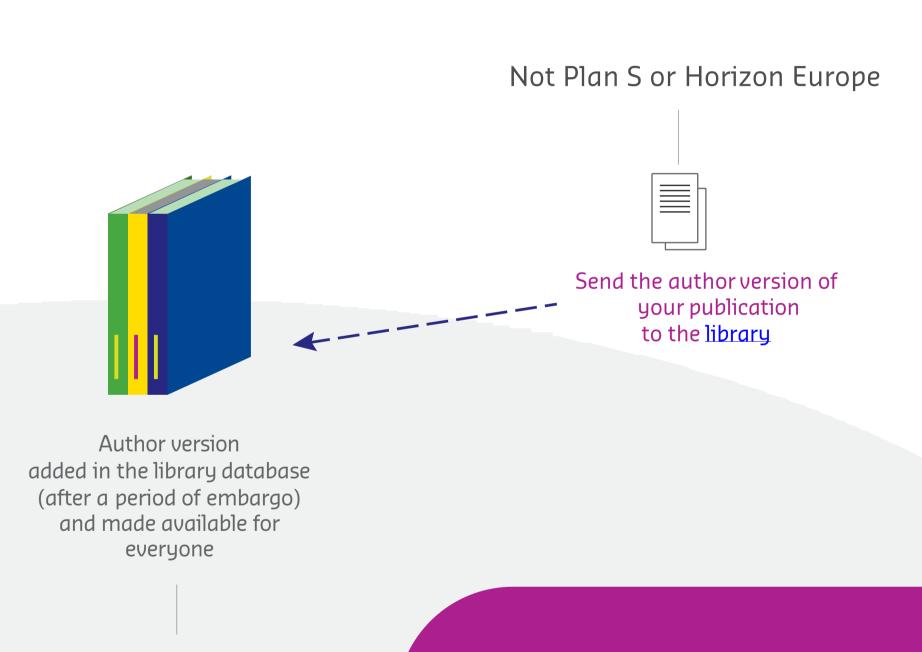

## Green open access, if you are corresponding author

Concerns publications with grants from the coalition S (like ANR) or grants from Horizon Europe

Plan S or Horizon Europe

Retain your copyright

You must immediatly deposit your author version (or postprint) in an open access repository (i.e. HAL)